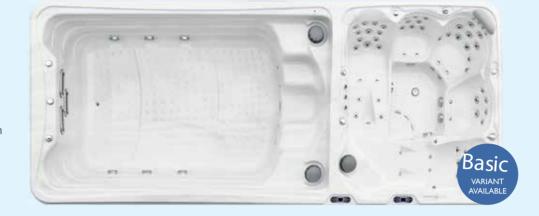

# SWIMSPAS 2-ZONE

NOVARA

580 x 238 x 138 cm 3 Seats / 2 Lounges 69 Water lets counter-current system Water pump 5x3 HP

FUEGO

590 x 235 x 154 cm 3 Seats / I Lounge 28 Water Jets counter-current system Water pump 5x3 HP

**VESUV II** 590 x 235 x 154 cm 2 Seats / I Lounge 25 Water Jets counter-current system Water pump 4x3 HP

4 Seats / I Lounge 40 Water Jets counter-current system Water pump 5x3 HP + 1+1 HP