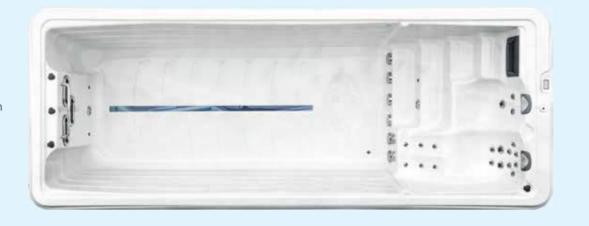

## DALLAS

available in 4 lengths 75 | 59 | 55 | 45 | Seat / | Lounge 19 Water Jets counter-current system Water pump 2x3 HP + 2+2 HP

750 x 225 x 154 cm 590 x 225 x 154 cm 550 x 225 x 154 cm 450 x 225 x 154 cm

### ÄTNA

available in 4 lengths 75 | 59 | 55 | 45 large entry staircase counter-current system Water pump 3x3 HP

750 x 225 x 154 cm 590 x 225 x 154 cm 550 x 225 x 154 cm 450 x 225 x 154 cm

**ORLANDO** 45