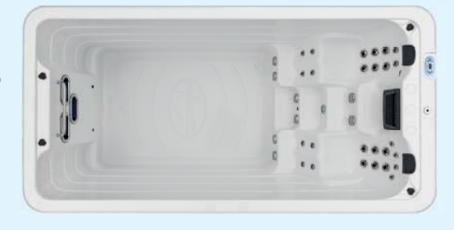

### **ORLANDO 59 II**

590 x 225 x 154 cm 2 Seats 26 Water Jets counter-current system Water pump 2x3 HP + 2+2 HP

450 x 225 x 154 cm 2 Seats 26 Water Jets counter-current system Water pump 2x3 HP + 2+2 HP