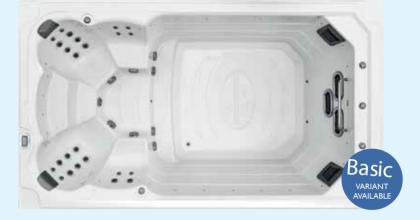

### COLIMA

420 x 235 x 135 cm 4 Seats 24 Water lets counter-current system Water pump 4x3 HP

ALTAI

400 x 228 x 135 cm

2 Seats / I Lounge

38 Water Jets

counter-current system

Water pump 2x3 HP + 2x2 HP