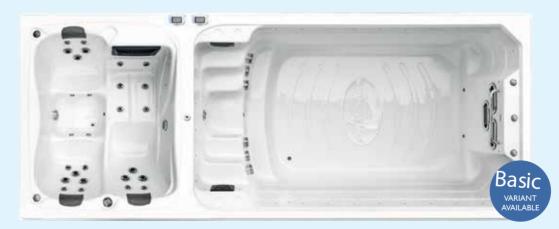

# SWIMSPAS 2-ZONE

NOVARA

580 x 238 x 138 cm 3 Seats / 2 Lounges 69 Water lets counter-current system Water pump 5x3 HP

FUEGO

590 x 235 x 154 cm 3 Seats / I Lounge 28 Water Jets counter-current system Water pump 5x3 HP