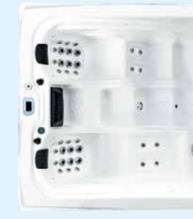

### **ORLANDO 59 II**

590 x 225 x 154 cm 2 Seats 26 Water Jets counter-current system Water pump 2x3 HP + 2+2 HP

450 x 225 x 154 cm 2 Seats 26 Water Jets counter-current system Water pump 2x3 HP + 2+2 HP