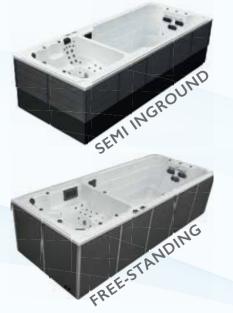

# **SEMI INGROUND**

**ORLANDO** 45 **SEMI INGROUND** 

450 x 225 x 154 cm 2 Seats 26 Water Jets counter-current system Water pump 2x3 HP + 2+2 HP

590 x 235 x 154 cm 3 Seats / I Lounge 28 Water Jets counter-current system Water pump 5x3 HP

## **SEMI INGROUND** SAVE ON CONSTRUCTION COSTS AND TIME!

Discover the Semi Inground Swimspa - the perfect solution for saving on construction costs and time! The complete technology is integrated into the upper part of the pool, allowing for partial burial while still providing easy access for maintenance.

- EASY INSTALLATION: QUICK TO SET UP, MORE TIME TO RELAX.
- LOW ENTRY HEIGHT: SAFE AND COMFORTABLE FOR THE WHOLE FAMILY.
- EASY ACCESS TO TECHNOLOGY: MAINTENANCE MADE SIMPLE, GUAR-ANTEED MORE FUN.
- AESTHETIC DESIGN: A TRUE EYE-CATCHER FOR YOUR GARDEN.