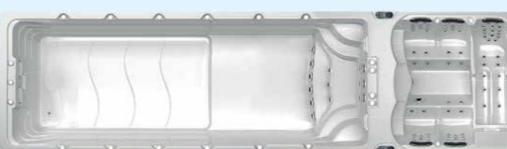

## DALLAS

available in 4 lengths 75 | 59 | 55 | 45 | Seat / | Lounge 19 Water Jets counter-current system Water pump 2x3 HP + 2+2 HP

750 x 225 x 154 cm 590 x 225 x 154 cm 550 x 225 x 154 cm 450 x 225 x 154 cm

### ÄTNA

available in 4 lengths 75 | 59 | 55 | 45 large entry staircase counter-current system Water pump 3x3 HP

750 x 225 x 154 cm 590 x 225 x 154 cm 550 x 225 x 154 cm 450 x 225 x 154 cm

**ORLANDO** 45