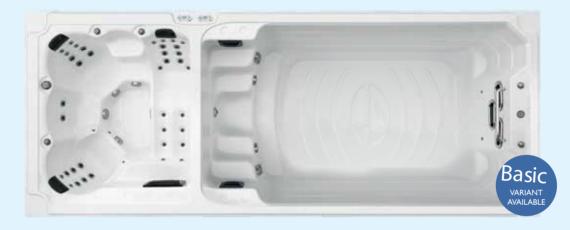

# SWIMSPAS 2-ZONE

NOVARA

580 x 238 x 138 cm 3 Seats / 2 Lounges 69 Water lets counter-current system Water pump 5x3 HP

FUEGO

590 x 235 x 154 cm 3 Seats / I Lounge 28 Water Jets counter-current system Water pump 5x3 HP

**VESUV II** 590 x 235 x 154 cm 2 Seats / I Lounge 25 Water Jets counter-current system Water pump 4x3 HP

4 Seats / I Lounge 40 Water Jets counter-current system Water pump 5x3 HP + 1+1 HP