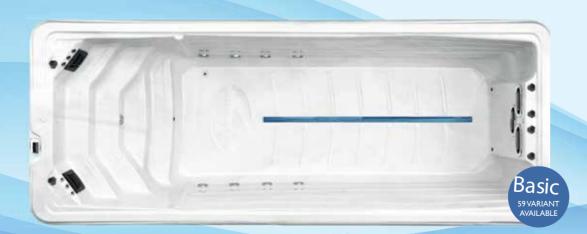

## DALLAS

available in 4 lengths 75 | 59 | 55 | 45 | Seat / | Lounge 19 Water Jets counter-current system Water pump 2x3 HP + 2+2 HP

750 x 225 x 154 cm 590 x 225 x 154 cm 550 x 225 x 154 cm 450 x 225 x 154 cm

### ÄTNA

available in 4 lengths 75 | 59 | 55 | 45 large entry staircase counter-current system Water pump 3x3 HP

750 x 225 x 154 cm 590 x 225 x 154 cm 550 x 225 x 154 cm 450 x 225 x 154 cm

**ORLANDO** 45