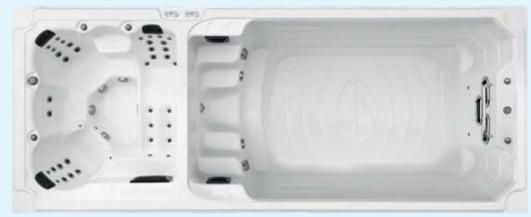

**VESUV II** 590 x 235 x 154 cm 2 Seats / I Lounge 25 Water Jets counter-current system Water pump 4x3 HP

4 Seats / I Lounge 40 Water Jets counter-current system Water pump 5x3 HP + 1+1 HP

# **SEMI INGROUND**

**ORLANDO** 45 **SEMI INGROUND** 

450 x 225 x 154 cm 2 Seats 26 Water Jets counter-current system Water pump 2x3 HP + 2+2 HP

590 x 235 x 154 cm 3 Seats / I Lounge 28 Water Jets counter-current system Water pump 5x3 HP